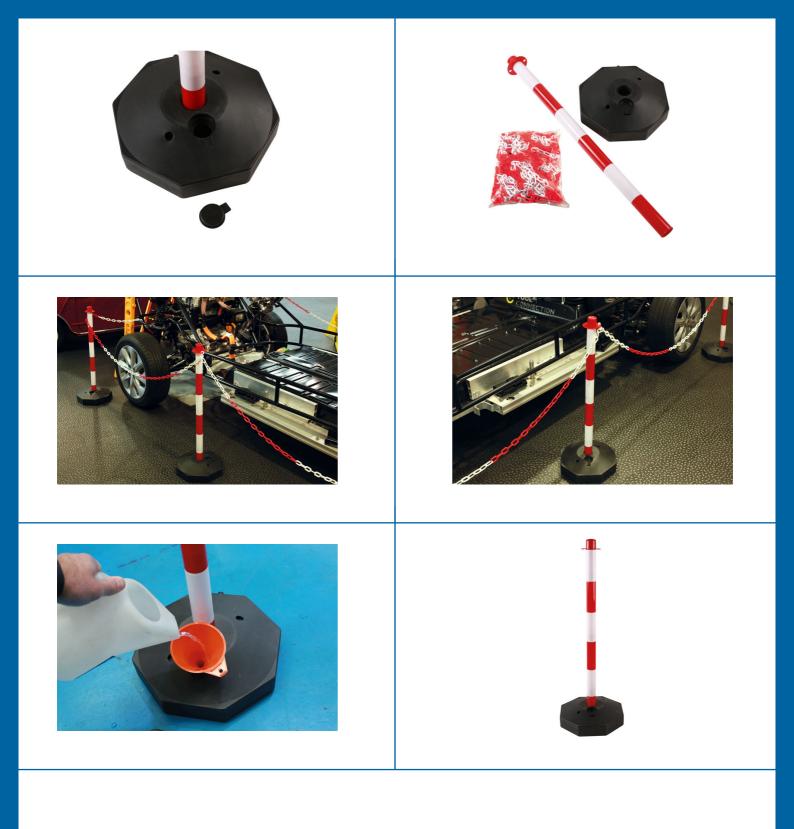

## **Additional Information**

- 4 plastic posts with hollow bases which can be filled with water or sand.
- · Post height: 850mm, diameter: 40mm; manufactured from PP material.
- 4 x octagonal bases, size: 285 x 285mm. Base includes removable plug to easily fill & empty. Manufactured from PE material.
- 6mm x 6.5m chain, with 10 'S'-hooks to secure to post caps; manufactured from PE material. •
- Ideal for workshop use to cordon off areas for safety, including when working on hybrid/EV vehicles (note: only fill with sand if using when working around electricity). Also perfect for enforcing social distancing.