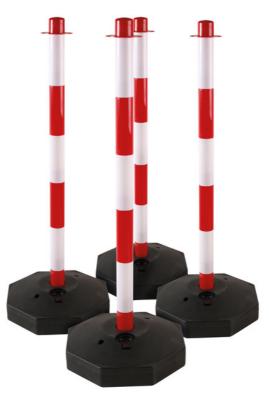

## Safety Barrier 4 Posts & Chain

These red and white high visibility safety posts and long chain are designed as an effective way to mark out restricted areas both inside and temporarily outdoors.

## **Additional Information**

- 4 plastic posts with hollow bases which can be filled with water or sand.
- · Post height: 850mm, diameter: 40mm; manufactured from PP material.
- 4 x octagonal bases, size: 285 x 285mm. Base includes removable plug to easily fill & empty. Manufactured from PE material.
- 6mm x 6.5m chain, with 10 'S'-hooks to secure to post caps; manufactured from PE material. •
- Ideal for workshop use to cordon off areas for safety, including when working on hybrid/EV vehicles (note: only fill with sand if using when working around electricity). Also perfect for enforcing social distancing.